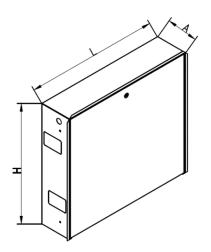

| Name                                                  | Internal code | L    | h    | Α       |
|-------------------------------------------------------|---------------|------|------|---------|
|                                                       |               | [mm] | [mm] | [mm]    |
| 500X450X120-160 METAL BOX (2-5 circ. WITHOUT AM KIT)  | NEOCM500      | 500  | 450  | 120-160 |
| 650X450X120-160 METAL BOX (6-8 circ. WITHOUT AM KIT)  | NEOCM650      | 650  | 450  | 120-160 |
| 850X450X120-160 METAL BOX (9-12 circ. WITHOUT AM KIT) | NEOCM850      | 850  | 450  | 120-160 |