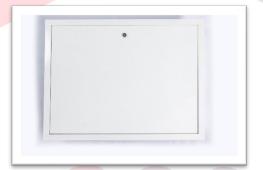

## 1. DESCRIPTION AND USE

The NeoTer metal boxes can be used in various applications such as:

- underfloor heating systems
- radiator heating systems
- plumbing systems

### 2. TECHNICAL CHARACTERISTICS

- The boxes are made of steel sheet and painted in an electrostatic field, and they are highly resistant to corrosion.
- The doors of the boxes are equipped with locks that can be easily operated with a screwdriver or a coin.
- The depth of the housings can be adjusted between 120-160 mm.
- The sides are pre-cut for supplying the manifold/distributor kit on the side.
- Two guide rails are mounted on the back to facilitate the installation of the distributor-manifold inside the housings.
- · Flush mounting.