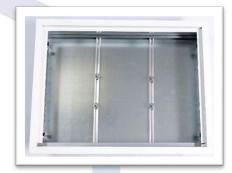

### 2. TECHNICAL CHARACTERISTICS

- The boxes are made of steel sheet and painted in an electrostatic field, and they are highly resistant to corrosion.
- The doors of the boxes are equipped with locks that can be easily operated with a screwdriver or a coin.
- The depth of the housings can be adjusted between 120-160 mm.
- The sides are pre-cut for supplying the manifold/distributor kit on the side.
- Two guide rails are mounted on the back to facilitate the installation of the distributor-manifold inside the housings.
- · Flush mounting.