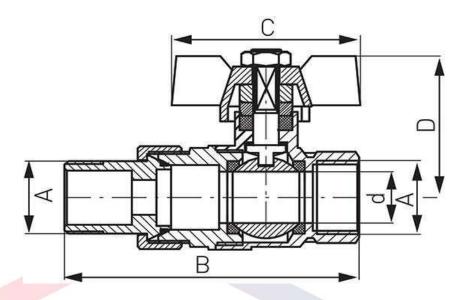

## 3. TECHNICAL CHARACTERISTICS

| DN | d [mm] | A<br>[connection] | B<br>[mm] | C<br>[mm] | D<br>[mm] | Flow<br>rate<br>m³/h | P nom<br>[bar] | Max.<br>temp.<br>[°C] |
|----|--------|-------------------|-----------|-----------|-----------|----------------------|----------------|-----------------------|
| 20 | 19     | 3/4"              | 93.5      | 63        | 45.6      | 15                   | 25             | 100                   |
| 25 | 25     | 1"                | 109.5     | 63        | 50.1      | 25                   | 25             | 100                   |