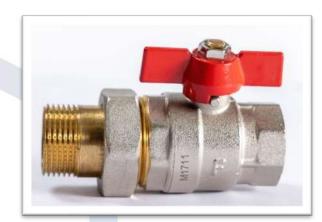

## FI-FE UNION COCK

## 1.1. Description

- CW617N nickel-plated forging brass body, according to the European standard PN-EN 12164
- CW617N chrome-plated forging brass ball
- PTFE Teflon double ball gasket
- the body and threads are made of laminated material and
  - the internal valve sealing is provided by the PTFE Teflon gasket
- O-ring union gasket made of NBR
- CW617N forging brass handling spindle
- with cable gland

- metal butterfly lever painted red
- double Teflon gasket
- chrome-plated and polished ball
- quality control according to the European rules in force
- all cocks are leak tested
- housing marked according to the European rules
- internal surface suitable for potable water
- the surface of the cock in contact with water is not nickel plated