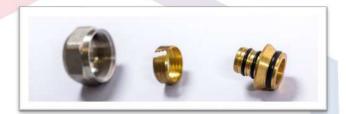

#### Components:

- nut
- clamping ring
- pipe adapter with O-ring sealing gaskets

#### 3. INSTALLATION

- a) cut the PE-X/PE-RT (cut perpendicularly to the pipe and remove any burrs)
- b) insert the nut
- c) insert the clamping ring
- d) insert the pipe adapter
- e) connect the nut to the eurocone connection located on the bar of the distributor/manifold kit.